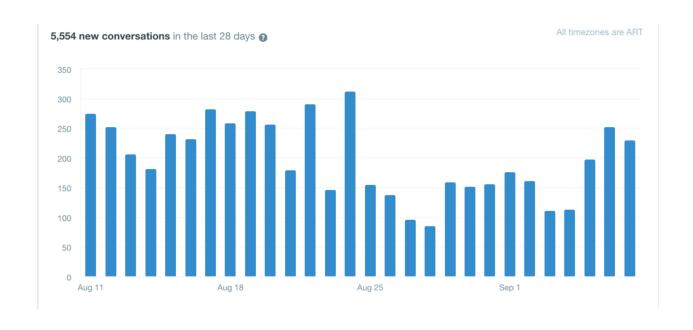

#### **Support Challenge**

200 tickets/day

4 support agents

#### **Support Challenge**