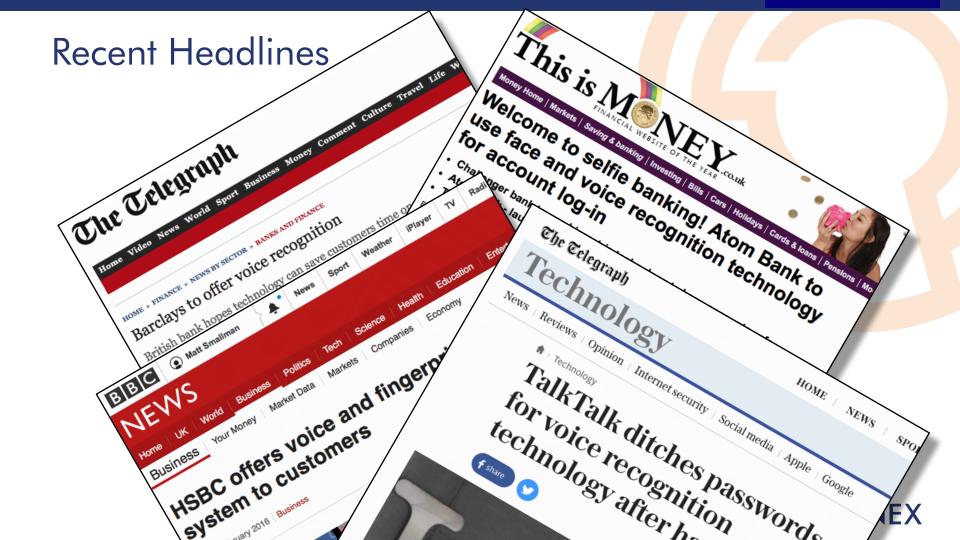

### UK Voice Biometrics Context

### **UK Banks**

= 75% of UK Current Account Market

Customer expectations and behavior are changing