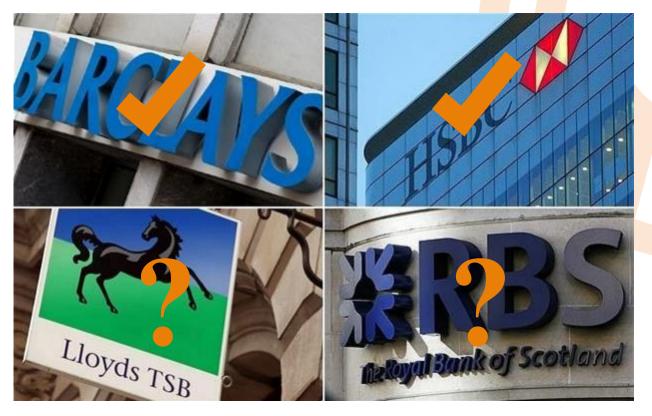

### **UK Banks**

= 75% of UK Current Account Market

Customer expectations and behavior are changing