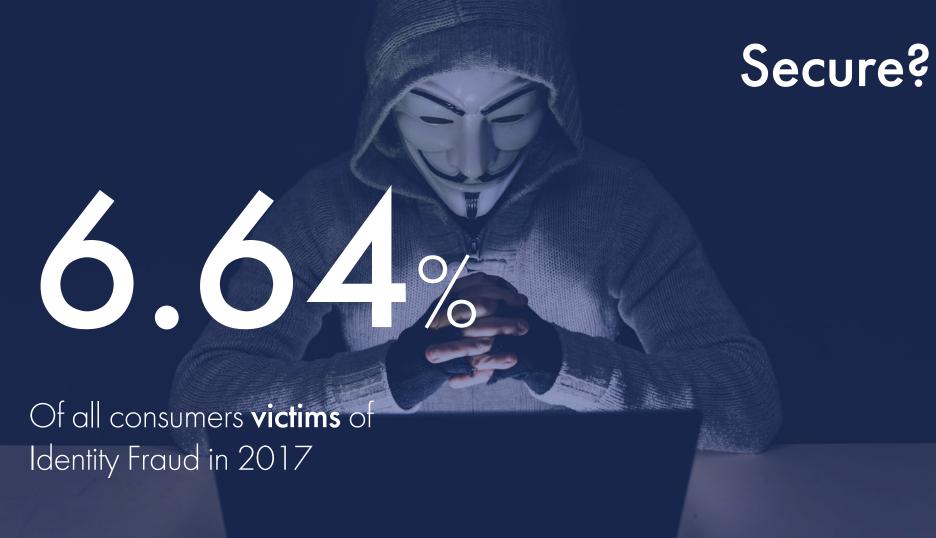

# Avoiding fear of Regulations

Biometric data requires **sensitive** handling

We are independent experts in the design, delivery and management of speaker recognition systems for secure customer contact experiences in call centres, automated and mobile applications.