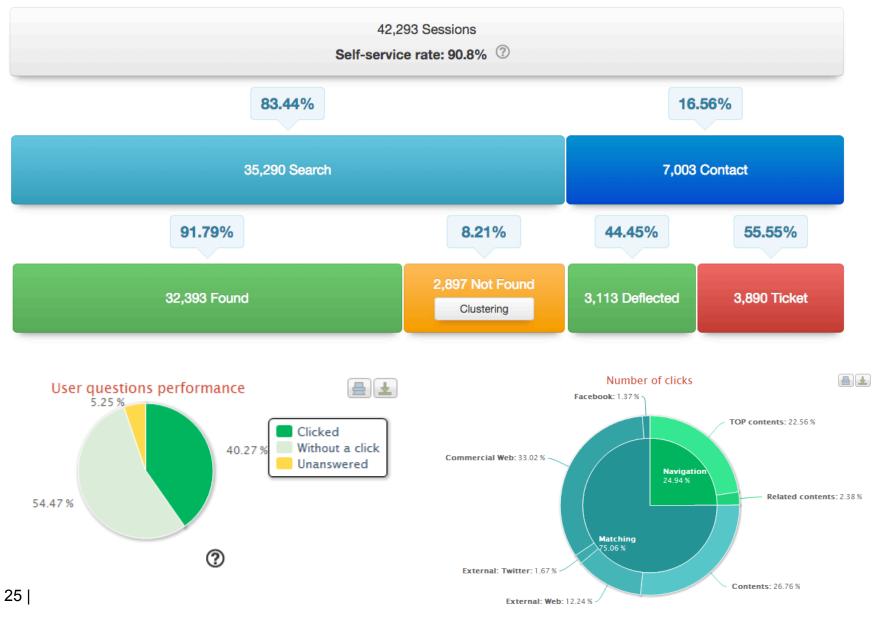

### Help is on the way!

Inbenta **backstage** 

- What questions are customers asking that cannot be found?
- What questions are customers asking but result in the wrong answer?

### **Constantly Improving**

Did this answer your question?