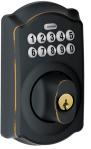

### **Ranked #1 in Electronic Locks**

Schlage Keypad Deadbolt (BE365)

\* June 2014 Consumer Reports – Best electronic door locks,