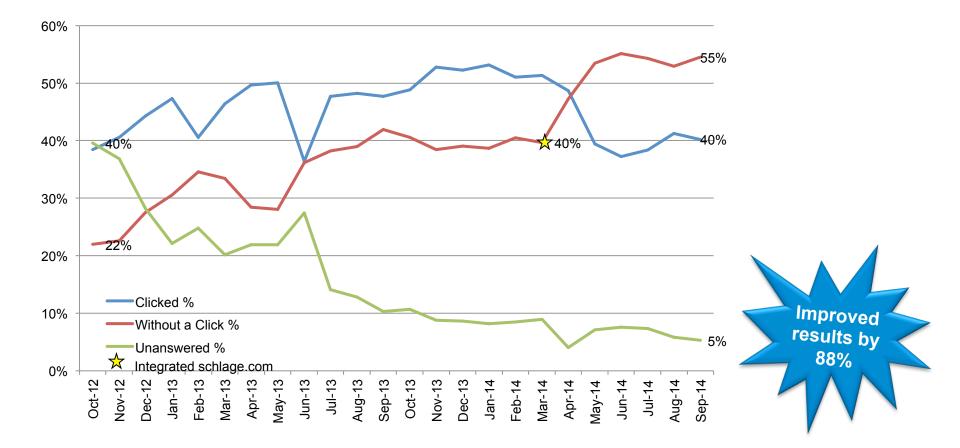

### Help is on the way!

Inbenta **backstage** 

- What questions are customers asking that cannot be found?
- What questions are customers asking but result in the wrong answer?

### **Constantly Improving**

Did this answer your question?