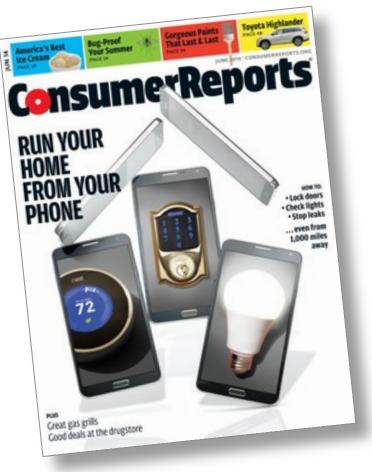

# **STRONG** consumer ratings – June 2014

### Ranked #1 in Electronic Connected Locks

 Schlage Touchscreen Deadbolt with Alarm (BE469)

### **Ranked #1 in Electronic Locks**

Schlage Keypad Deadbolt (BE365)

\* June 2014 Consumer Reports – Best electronic door locks,