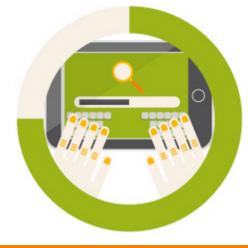

#### **DOIN' IT FOR THEMSELVES**

A recent consumer survey commissioned by Nuance Enterprise found that a majority of respondents thought positively about self-service.

of survey respondents said self-service is a convenient way to address customer service issues.