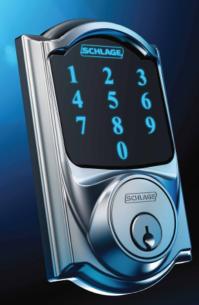

### Ranked #1 in Electronic Connected Locks

 Schlage Touchscreen Deadbolt with Alarm (BE469)

### **Ranked #1 in Electronic Locks**

Schlage Keypad Deadbolt (BE365)

\* June 2014 Consumer Reports – Best electronic door locks,