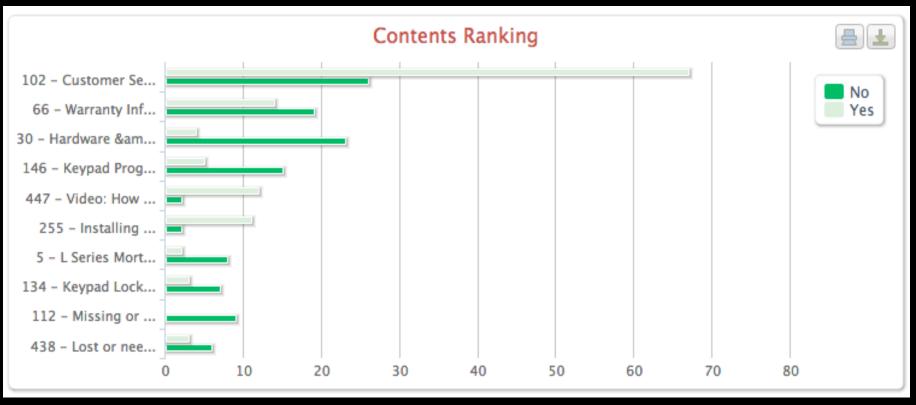

### Help is on the way!

Inbenta **backstage** 

- What questions are customers asking that cannot be found?
- What questions are customers asking but result in the wrong answer?