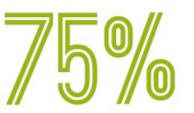

of respondents said they preferred self-service over speaking to a company representative.