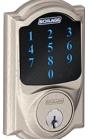

### Ranked #1 in Electronic Connected Locks

 Schlage Touchscreen Deadbolt with Alarm (BE469)