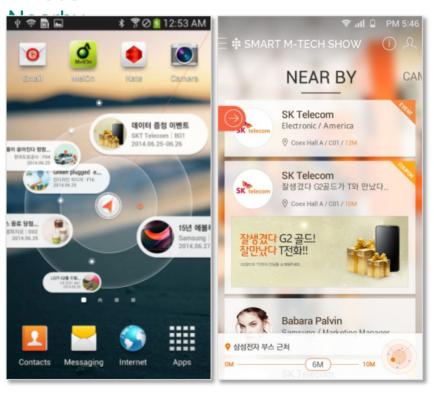

## Exhibition Location-based

#### What's

User-centric Widget, Location-based Info