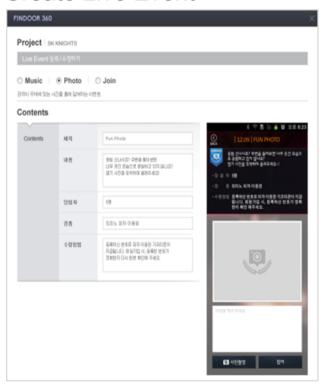

** 



For Check-in & Navigation Exhibitions, Galleries

Durable



For Check-in & Navigation
Arena, Stadium, Concert Halls



## Enabler Components Development Tools









## Enabler Components Microsoft Partnership





# Open API Web POC Map Positioning

#### **Joint Efforts**

- Proof of Concept (South East Asian Country)
- Microsoft Technology Center
- Joint Marketing
- And more...





### Professional Basketball Arena





### Requirements





Operational Efficiency

Tight Schedule



## SK Knights Implementation









Cloud (Microsoft Azure)



## SK Knights

## Application Images (Seat Guidance)











## SK Knights

## Additionally... Live Events (e.g. Fun Photo)

#### **Before**



















#### **After**













## SK Knights Solution

Create Live Event









### Requirements



Fan-centric



Location-based



**Operational Efficiency** 



#### Results

- Increased Fan Participation in Live Events
- Informative → Interactive (SNS)
- Seat Guidance
- Live Events (targeting audience)
- Reduction in manual operation (cost down)
- Ease of Operation (tablet-based)
- Build 3D Digital Map in days
- More time on Planning than Implementation

## Current Activities

More venues (Exhibition, Retail, Movie Theater, Bookstore)

## Exhibition Basic Service



#### Registration



Mobile Ticket, Profile

#### Information



About, Exhibitors, Conference/Seminar, Notification

#### Campaign



Events, Bulletin Board

## Exhibition Location-based



#### Map



My position, POI Search Navigation

#### What's



User-centric Widget, Location-based Info