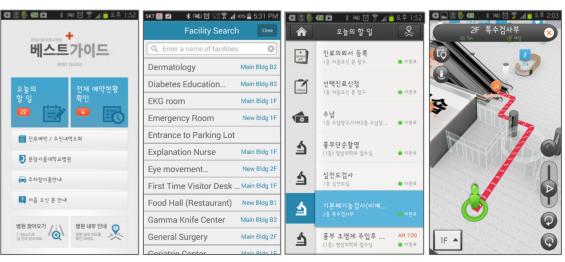

## Patient Guide Service

### **Best Guide**

Main POI Navigation To-Do

"Indoor Navigation"