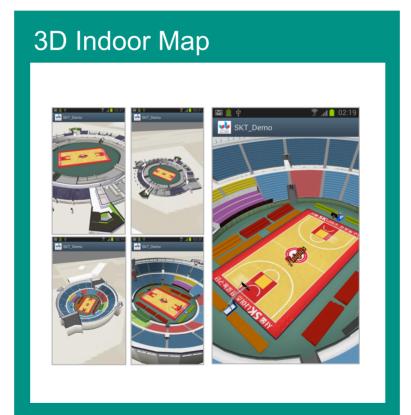

Options for clients



Cloud-based



## Enabler Components BLE Beacons for diverse venues

Pervasive Design



For Check-in

Brick & Mortar Retail Shops

**Longer Battery Life** 



For Check-in & Navigation
Hospitals, Airports,
Shopping Malls

**Temporary Usage** 



For Check-in & Navigation Exhibitions, Galleries

Durable



For Check-in & Navigation
Arena, Stadium, Concert Halls



## Enabler Components Development Tools









## Enabler Components Microsoft Partnership





# Open API Web POC Map Positioning

#### **Joint Efforts**

- Proof of Concept (South East Asian Country)
- Microsoft Technology Center
- Joint Marketing
- And more...





### Professional Basketball Arena





### Requirements





Operational Efficiency

Tight Schedule



## SK Knights Implementation









Cloud (Microsoft Azure)



## SK Knights

## Application Images (Seat Guidance)











## SK Knights

## Additionally... Live Events (e.g. Fun Photo)

#### **Before**



















#### **After**













## SK Knights Solution

Create Live Event









### Requirements



Fan-centric



Location-based



**Operational Efficiency** 



#### Results

- Increased Fan Participation in Live Events
- Informative → Interactive (SNS)
- Seat Guidance
- Live Events (targeting audience)
- Reduction in manual operation (cost down)
- Ease of Operation (tablet-based)
- Build 3D Digital Map in days
- More time on Planning than Implementation

## Current Activities

More venues (Exhibition, Retail, Movie Theater, Bookstore)

## Exhibition Basic Service



#### Registration



Mobile