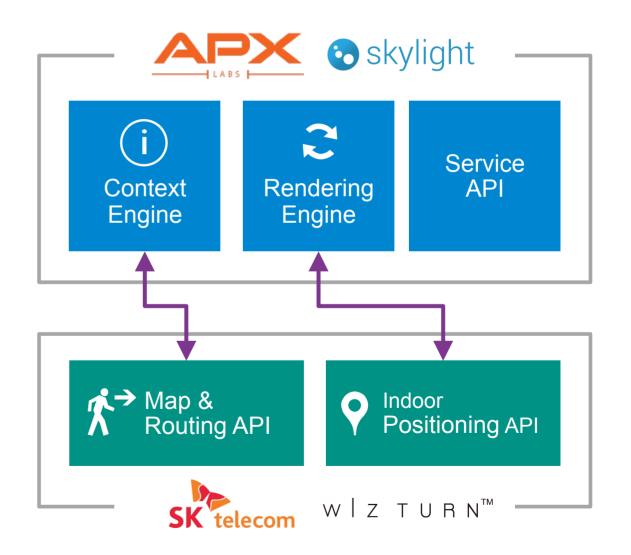

## Enabler Components Development Tools

## Enabler Components Microsoft Partnership

# Open API Web POC Map Positioning