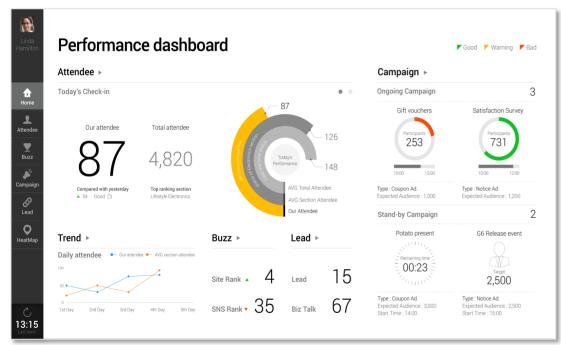

## Location Analytics Basic Stats

#### Performance

Attendee, Heat Map, Check-In, Hold Time, Survey, etc.

#### Campaign Result

Performance, Status, Analysis