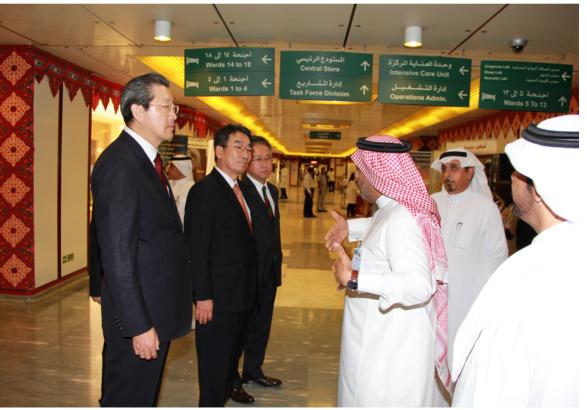

### Recent News

Seoul National University Bundang Hospital and SK Telecom export medical IT worth KRW70 billion to Saudi Arabia...first large-scale export in history (2014/07/01)