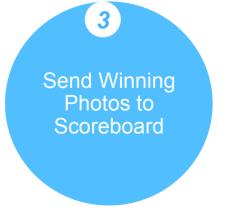

## Additionally... Live Events (e.g. Fun Photo)

## SK Knights Solution

Create Live Event