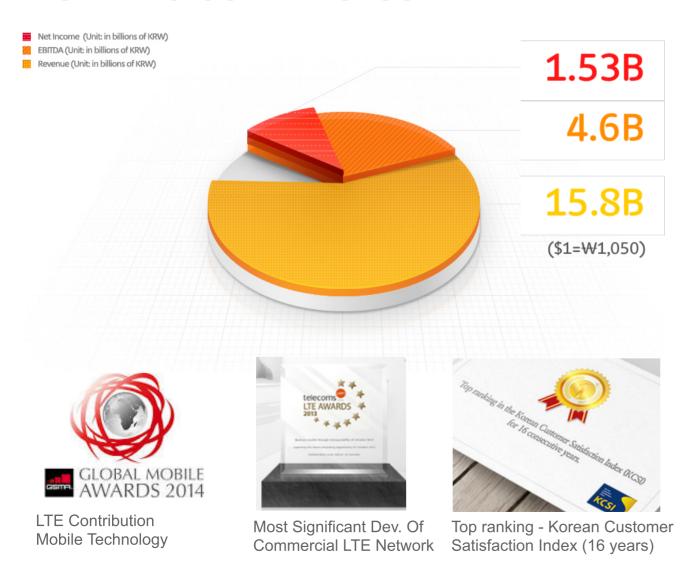

Mobile Subscribers: 54.7M

Smartphones: 38.4M



### Recognition

- ITU ICT Development Index (2013): No. 1
- UN E-Readiness Index (2013): No. 1

#### ICT Development Index (2013, ITU)]

| Economy       | Rank<br>2012 | Skills<br>2012 | Rank<br>2011 | Skills<br>2011 |
|---------------|--------------|----------------|--------------|----------------|
| Korea (Rep.)  | 1            | 9.86           | 1            | 9.86           |
| Finland       | 2            | 9.80           | 2            | 9.80           |
| United States | 3            | 9.65           | 3            | 9.65           |
| Greece        | 4            | 9.55           | 4            | 9.55           |
| Belarus       | 5            | 9.48           | 5            | 9.48           |



## SK Telecom No. 1 Telco in Korea







## SK Telecom

### "Vision 2020: Partner for New Possibilities"

Telecom

**Platform** 

New Growth





## Location-based Service (LBS) Key Service for Telecom... historically













"Lost in hospital"

## Patient Guide Service

### **Best Guide**











Main POI Navigation To-Do



"Indoor Navigation"



## Location Analytics Basic Stats





## Lessons Learned





- User Satisfaction ~80%
- Great Response from Young Generations
- Increased Productivity by Hospital staffs & volunteers
- Ease of Installation



- Difficult for Active Marketing
- Difficult for remote Maintenance & Support
- Longer Battery Life (Beacons)
- Start from scratch for other venues

### Change of Approach



**Fast Deployment** 



Options for clients



Cloud-based



## Enabler Components BLE Be