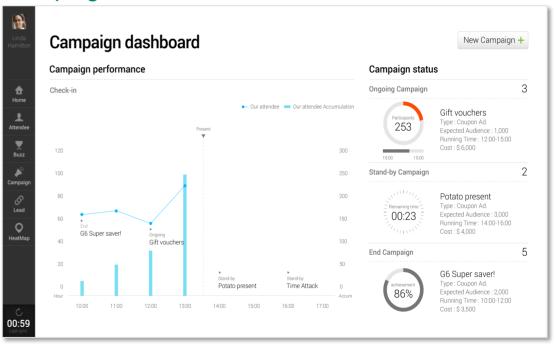

#### Performance

Attendee, Heat Map, Check-In, Hold Time, Survey, etc.

#### Campaign Result

Performance, Status, Analysis