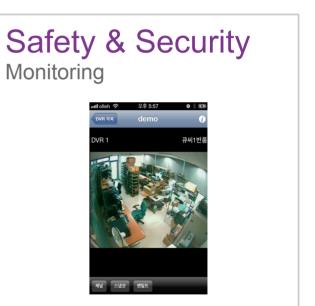

## Location-based Service (LBS) Key Service for Telecom... historically

"Lost in hospital"

## Patient Guide Service