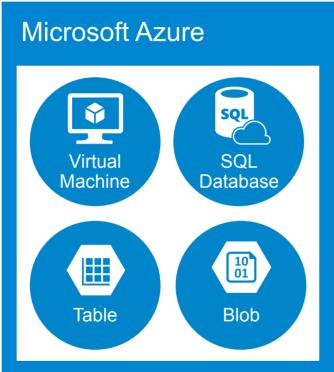

## Enabler Components Microsoft Partnership

## SK Knights Implementation

Cloud (Microsoft Azure)