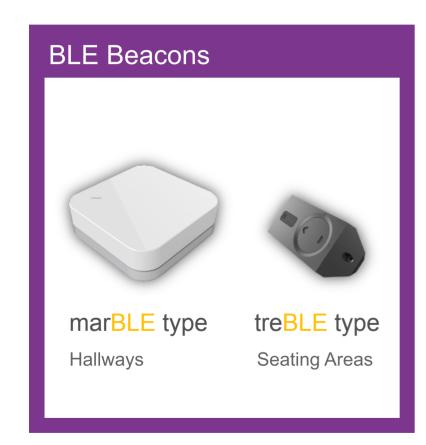

## Enabler Components BLE Beacons for diverse venues

Pervasive Design

For Check-in

Brick & Mortar Retail Shops

**Longer Battery Life** 

For Check-in & Navigation
Hospitals, Airports,
Shopping Malls

**Temporary Usage** 

For Check-in & Navigation Exhibitions, Galleries

Durable

For Check-in & Navigation
Arena, Stadium, Concert Halls