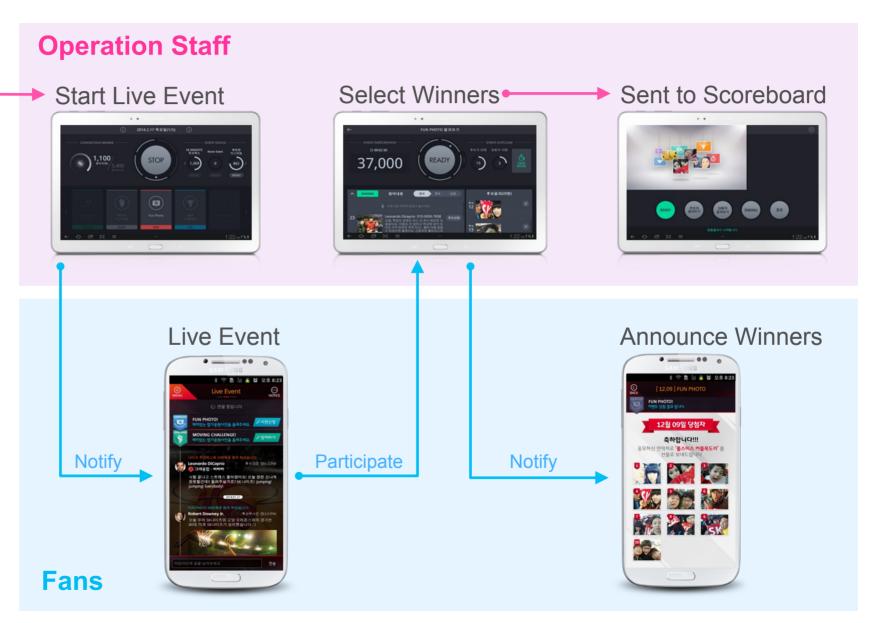

## Additionally... Live Events (e.g. Fun Photo)

## SK Knights Solution

Create Live Event

#### Results

- Increased Fan Participation in Live Events
- Informative → Interactive (SNS)
- Seat Guidance
- Live Events (targeting audience)
- Reduction in manual operation (cost down)
- Ease of Operation (tablet-based)
- Build 3D Digital Map in days
- More time on Planning than Implementation