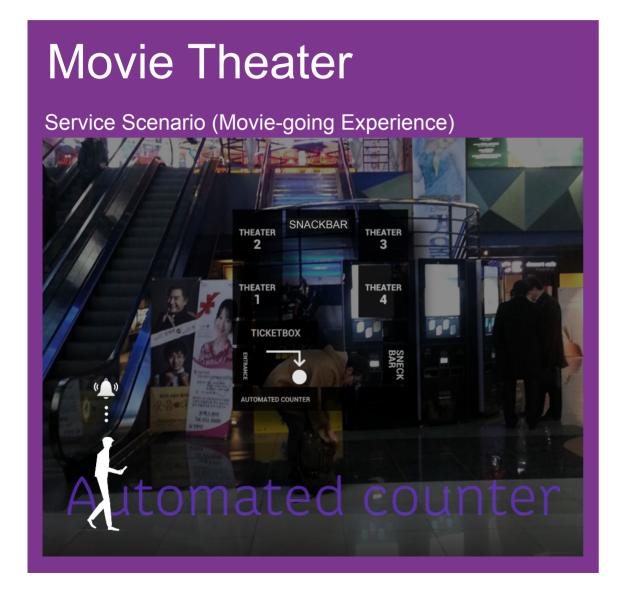

## Current Activities

More venues (Exhibition, Retail, Movie Theater, Bookstore)