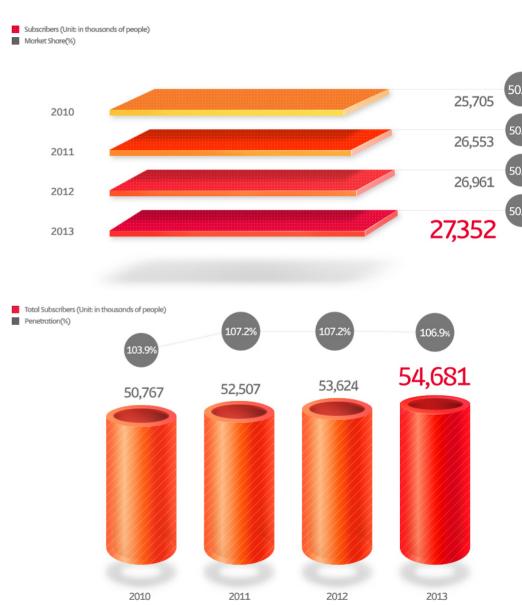

## Facts & Figures

Population: 50.4M

■ GDP per capita: \$30,8

High Speed Internet: 18.9M

Mobile Subscribers: 54.7M

Smartphones: 38.4M