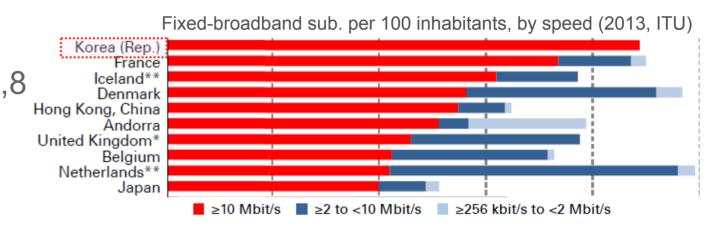

### Recognition

- ITU ICT Development Index (2013): No. 1
- UN E-Readiness Index (2013): No. 1

#### ICT Development Index (2013, ITU)]

| Economy       | Rank<br>2012 | Skills<br>2012 | Rank<br>2011 | Skills<br>2011 |
|---------------|--------------|----------------|--------------|----------------|
| Korea (Rep.)  | 1            | 9.86           | 1            | 9.86           |
| Finland       | 2            | 9.80           | 2            | 9.80           |
| United States | 3            | 9.65           | 3            | 9.65           |
| Greece        | 4            | 9.55           | 4            | 9.55           |
| Belarus       | 5            | 9.48           | 5            | 9.48           |