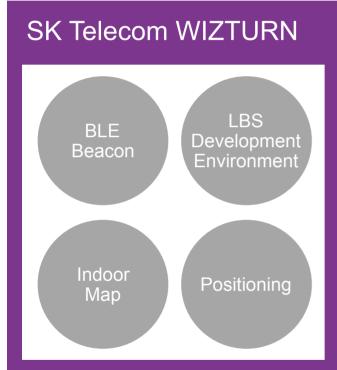

t Response from Young Generations
- Increased Productivity by Hospital staffs & volunteers
- Ease of Installation



- Difficult for Active Marketing
- Difficult for remote Maintenance & Support
- Longer Battery Life (Beacons)
- Start from scratch for other venues

### Change of Approach



**Fast Deployment** 



Options for clients



Cloud-based



## Enabler Components BLE Beacons for diverse venues

Pervasive Design



For Check-in

Brick & Mortar Retail Shops

**Longer Battery Life** 



For Check-in & Navigation
Hospitals, Airports,
Shopping Malls

**Temporary Usage** 



For Check-in & Navigation Exhibitions, Galleries

Durable



For Check-in & Navigation
Arena, Stadium, Concert Halls



## Enabler Components Development Tools









## Enabler Components Microsoft Partnership





# Open API Web POC Map Positioning

#### **Joint Efforts**

- Proof of Concept (South East Asian Country)
- Microsoft Technology Center
- Joint Marketing
- And more...





### Professional Basketball Arena





### Requirements





Operational Efficiency

Tight Schedule



## SK Knights Implementation









Cloud (Microsoft Azure)



## SK Knights

## Application Images (Seat Guidance)











## SK Knights

## Additionally... Live Events (e.g. Fun Photo)

#### **Before**



















#### **After**













## SK Knights Solution

Create Live Event









### Requirements



Fan-centric



Location-based



**Operational Efficiency** 



#### Results

- Increased Fan Participation in Live Events
- Informative → Interactive (SNS)
- Seat Guidance
- Live Events (targe