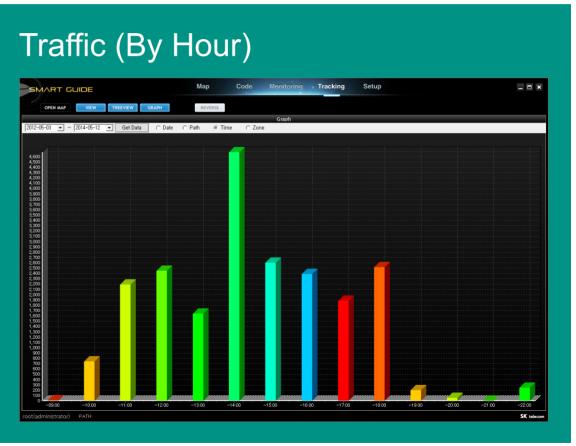

## Location Analytics Basic Stats

#### Performance

Attendee, Heat Map, Check-In, Hold Time, Survey, etc.