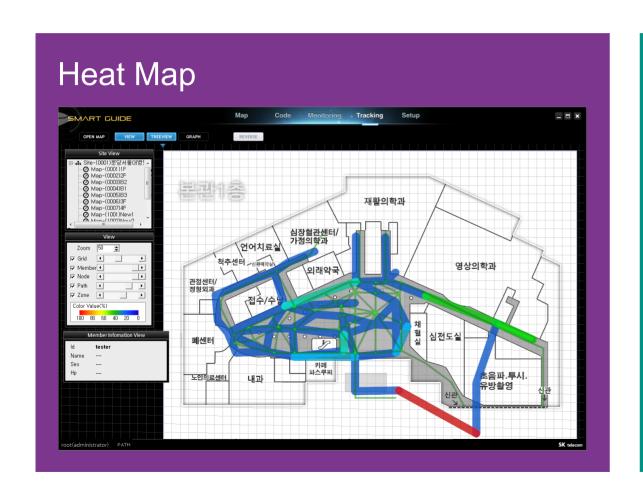

## Location Analytics Basic Stats

#### Performance

Attendee, Heat Map, Check-In, Hold Time, Survey, etc.