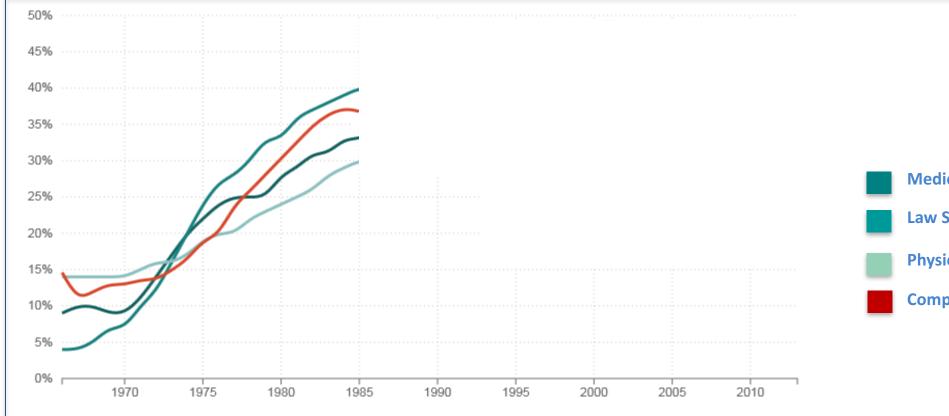

## The Data is Startling

#### % of Women Majors, by Field

Sources: National Science Foundation, American Bar Association, American Association of Medical Colleges

and Entrepreneurship in New York

- **Medical School**
- Law School
- **Physical Sciences**
- **Computer Science**