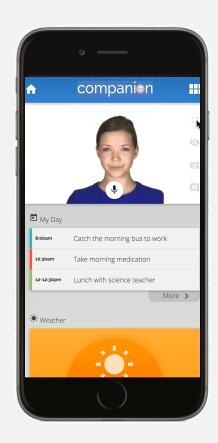

## Creating Identifor Companion

- > 24/7 companion for teens and adults
- ➤ Abby becomes a life companion
  - Real conversations through natural language
  - Gets to know you, your needs and routines
  - Answers questions
  - Aide for simple needs (reminders, etc.)
- ➤ Abby can become the personalized aide for each individual with special needs

## Identifor Companion's features

Abby answers questions similar to "video chat"

Different modules address needs throughout the day

A robust calendar unites all daily needs