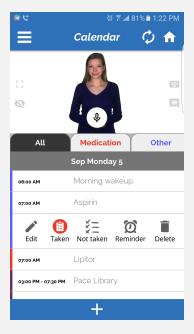

## Identifor Companion's features

Abby answers questions similar to "video chat"

Different modules address needs throughout the day

A robust calendar unites all daily needs