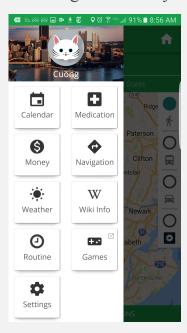

## Identifor Companion's features

Abby answers questions similar to "video chat"

Different modules address needs throughout the day

A robust calendar unites all daily needs