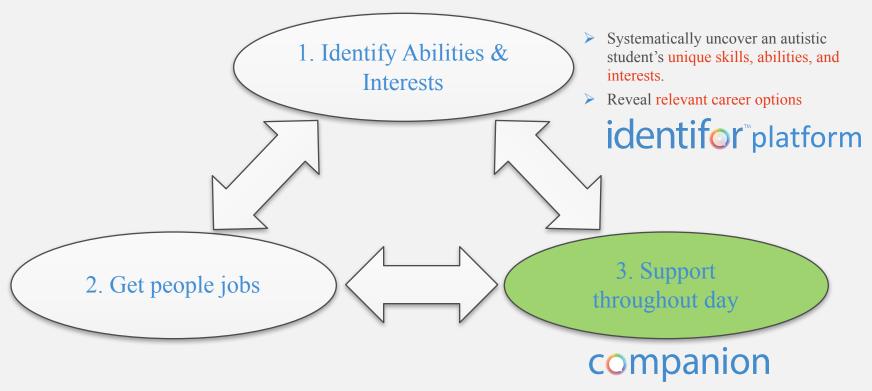

## Identifor's priorities

## **Executive Summary**

- ➤ Identifor helps identify individuals abilities, strengths & interests
  - Supports creation of meaningful educational/vocational plans
  - Based on analysis of data captured by specially designed games
  - Built on an artificial intelligence platform (Abby)
- > We are bringing the Identifor platform to mobile devices
  - Abby can support and answer questions for autistic adults throughout the day
  - Abby is only limited by out ability to train her