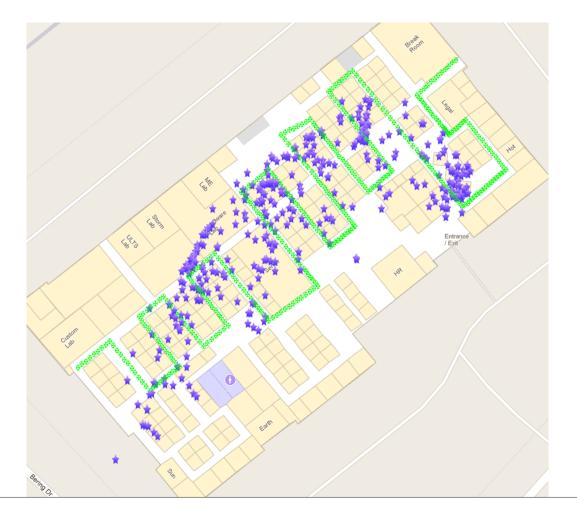

### Why is Fusion required?

Pedestrian DR has uncontrolled long term errors

### Why is Fusion required?

#### WiFi has position jitter, but controlled long term errors

Fusion = High quality positioning with smooth trajectories