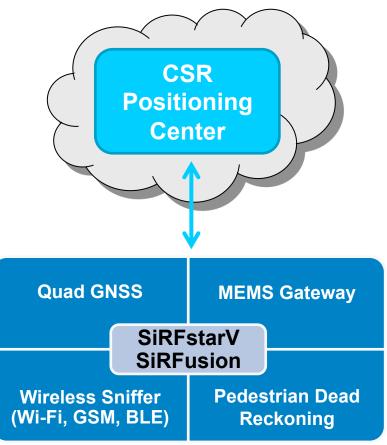

## **SiRFusion Location Platform**

SiRFstarV<sup>™</sup> architecture with SiRFusion<sup>™</sup> hybrid positioning system

- Zero install indoor location solution
- Requires no new infrastructure installing
- Scales globally
- Only vendor with all required technologies in one solution
- Fusion framework supports infrastructure positioning if available

Available as Silicon or Software only solution