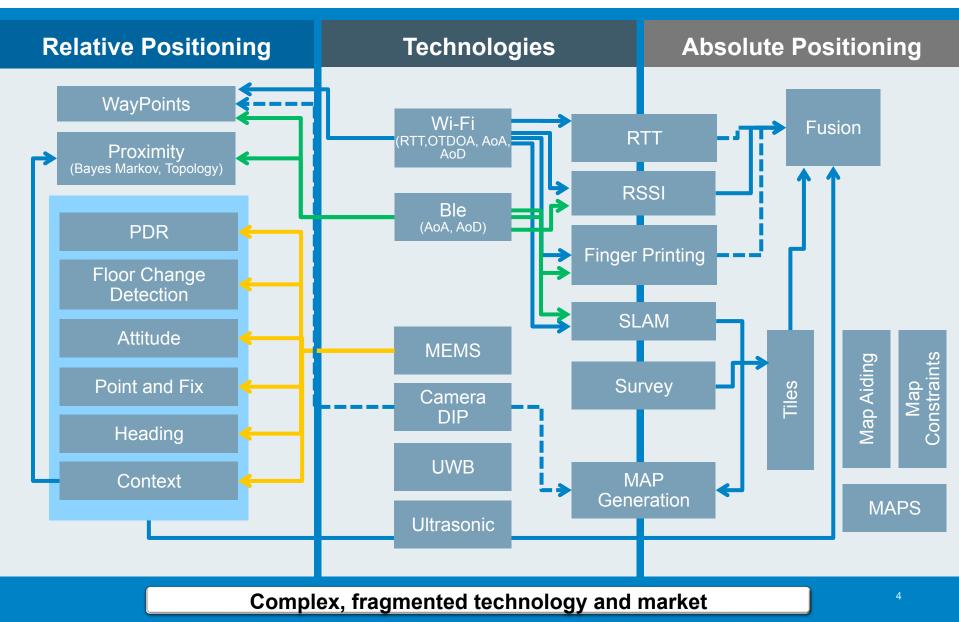

## **CSR – Indoor Location**

#### Dave Huntingford Nov '14



#### **About CSR**

**CSR** 



CSR is a \$1B market leader in connectivity, location and audio technology

## Indoor Location: The infrastructure question **CSR**



#### **Existing Infrastructure Sufficient**

- Fusion of WiFi, MEMS & GNSS
- Crowd sourced, 5m typical accuracy
- Fast deployment in application space



#### New Infrastructure Required?

- Beaconing using encrypted BT Smart, augments WiFi positioning
- Other alternatives; Visible light, Audio, Dedicated wideband tracking hardware

## Indoor Location: Technology Landscape



CSR

## **Indoor Location: The Next Big Thing**



#### So Many Vertical Markets—So Many Applications

- Proximity, Location or Navigation?
- Scalability to new technologies?
- Accuracy?
- What Are We Positioning: People, things, assets, specialized?
- What can be done with the existing infrastructure?



CSR

### Why is Fusion required?





Pedestrian DR has uncontrolled long term errors



### Why is Fusion required?



#### WiFi has position jitter, but controlled long term errors





Fusion = High quality positioning with smooth trajectories

### CSR

#### **SiRFusion test – Tokyo Station**



- Lower level at Tokyo station
- Google indoor maps for each level
- No GNSS available
- Red flags mark the route walked
- Blue dots mark the SiRFusion position
- Largest error 7 meters, typi