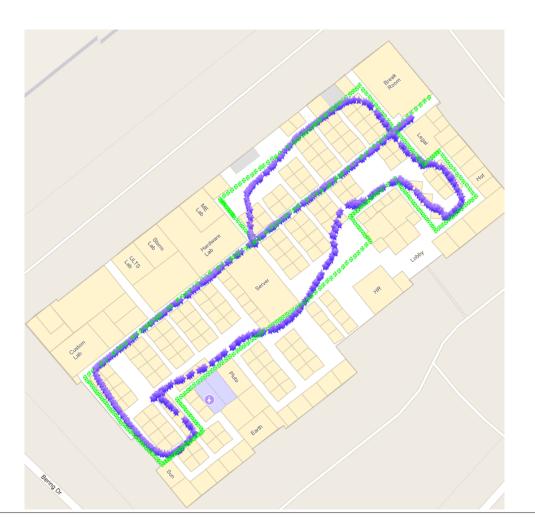

### Why is Fusion required?

Pedestrian DR has uncontrolled long term errors

### Why is Fusion required?

#### WiFi has position jitter, but controlled long term errors

Fusion = High quality positioning with smooth trajectories