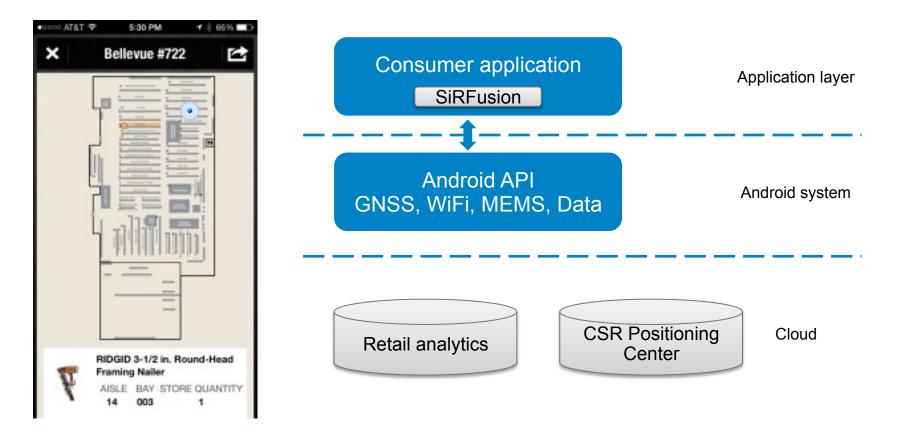

## **Implementing SiRFusion in Android**

- Supplied as a library for embedding inside application
- Will enable location of consumer on app, understanding of consumer flow through outlet and related analytics
- May require augmentation with beacons to meet higher accuracy requirements