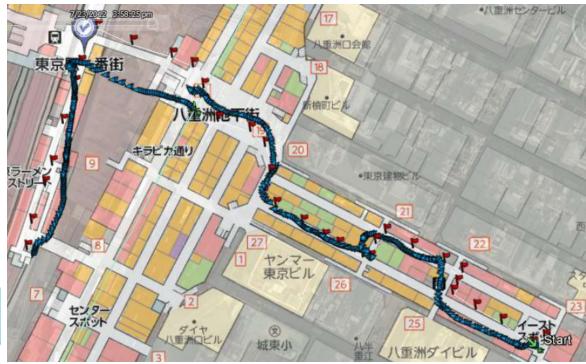

#### **SiRFusion test – Tokyo Station**

- Lower level at Tokyo station
- Google indoor maps for each level
- No GNSS available
- Red flags mark the route walked
- Blue dots mark the SiRFusion position
- Largest error 7 meters, typical < 5 meter</li>