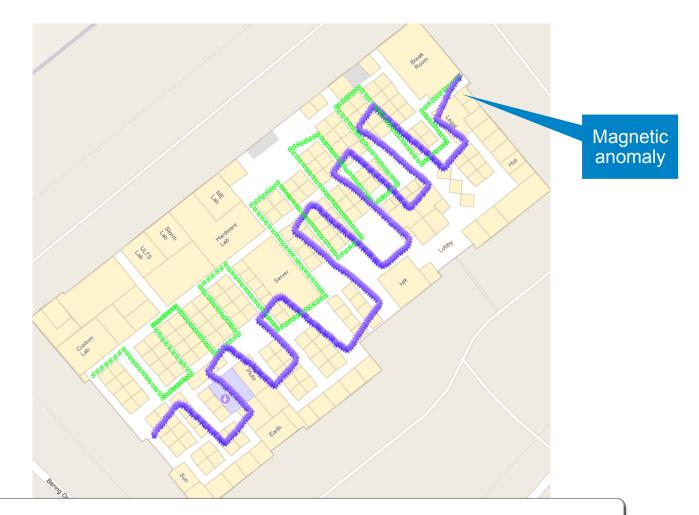

### Why is Fusion required?

Pedestrian DR has uncontrolled long term errors

### Why is Fusion required?

#### WiFi has position jitter, but controlled long term errors

Fusion = High quality positioning with smooth trajectories