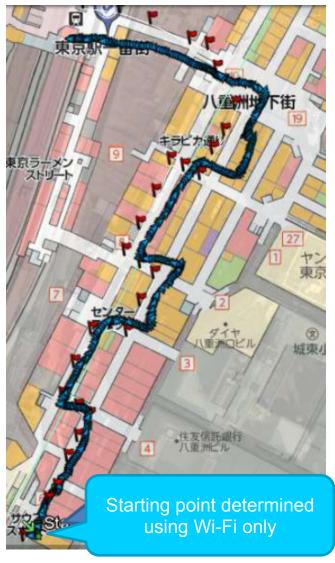

#### **SiRFusion test – Tokyo Station**

- Lower level at Tokyo station
- Google indoor maps for each level
- No GNSS available
- Red flags mark the route walked
- Blue dots mark the SiRFusion position
- Largest error 7 meters, typical < 5 meter</li>