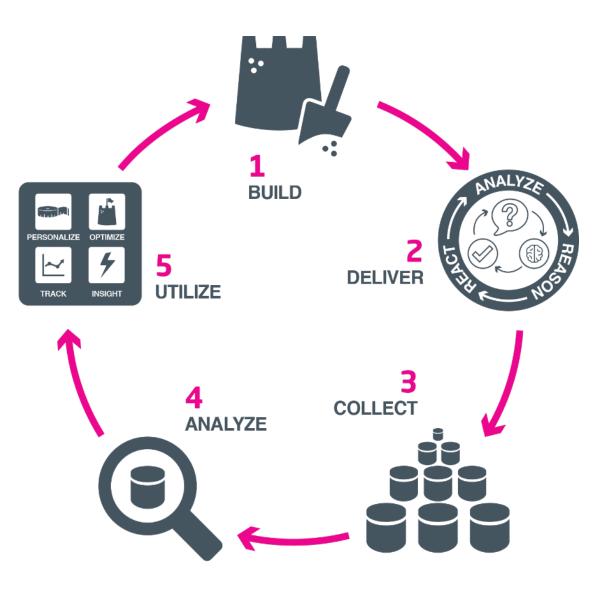

## A Platform to Deliver Multiple NL Solutions

©Copyright Artificial Solutions 2016

Don't be rooted to the spot

The problem for enterprises is real Key to the issue is data Failing at the first 'A' (acquiring data) Need to exceed user expectations e2e4e