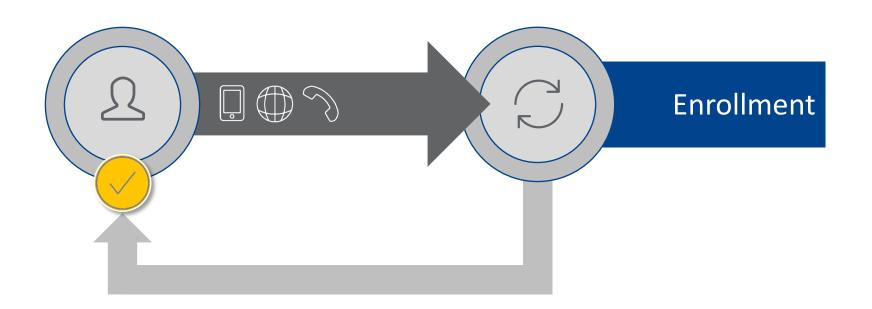

# First Time Enrollment

Easy, fast and without Help Desk Support

## How Does it Work?