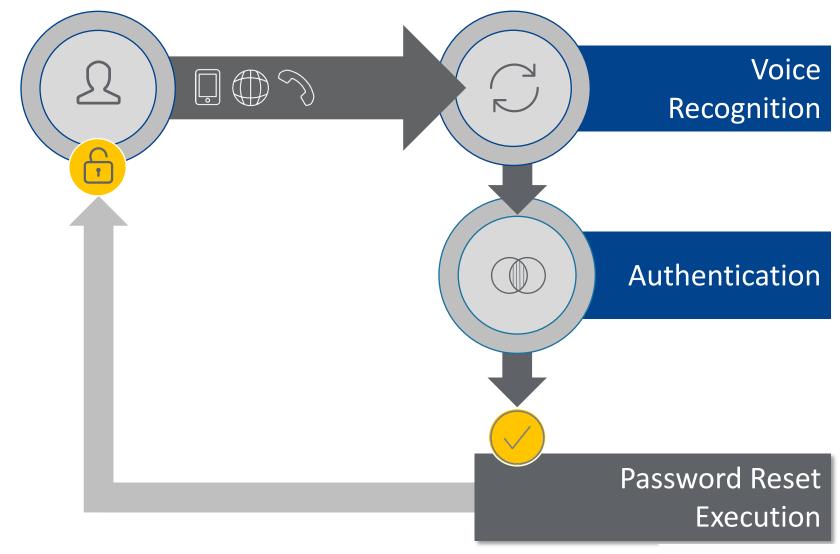

## How Does it Work?

### **Automated Password Reset**

Workflow driven automated password resets and account unlock self-service using multifactor authentication (factors are based on customer needs).

Biometrics: Something you are (voice, face...)

KBA: Something you know (knowledge-based authentication)

Push Notification: Something you have (mobile device,

email...)

Computer Certificate: Something you have and know