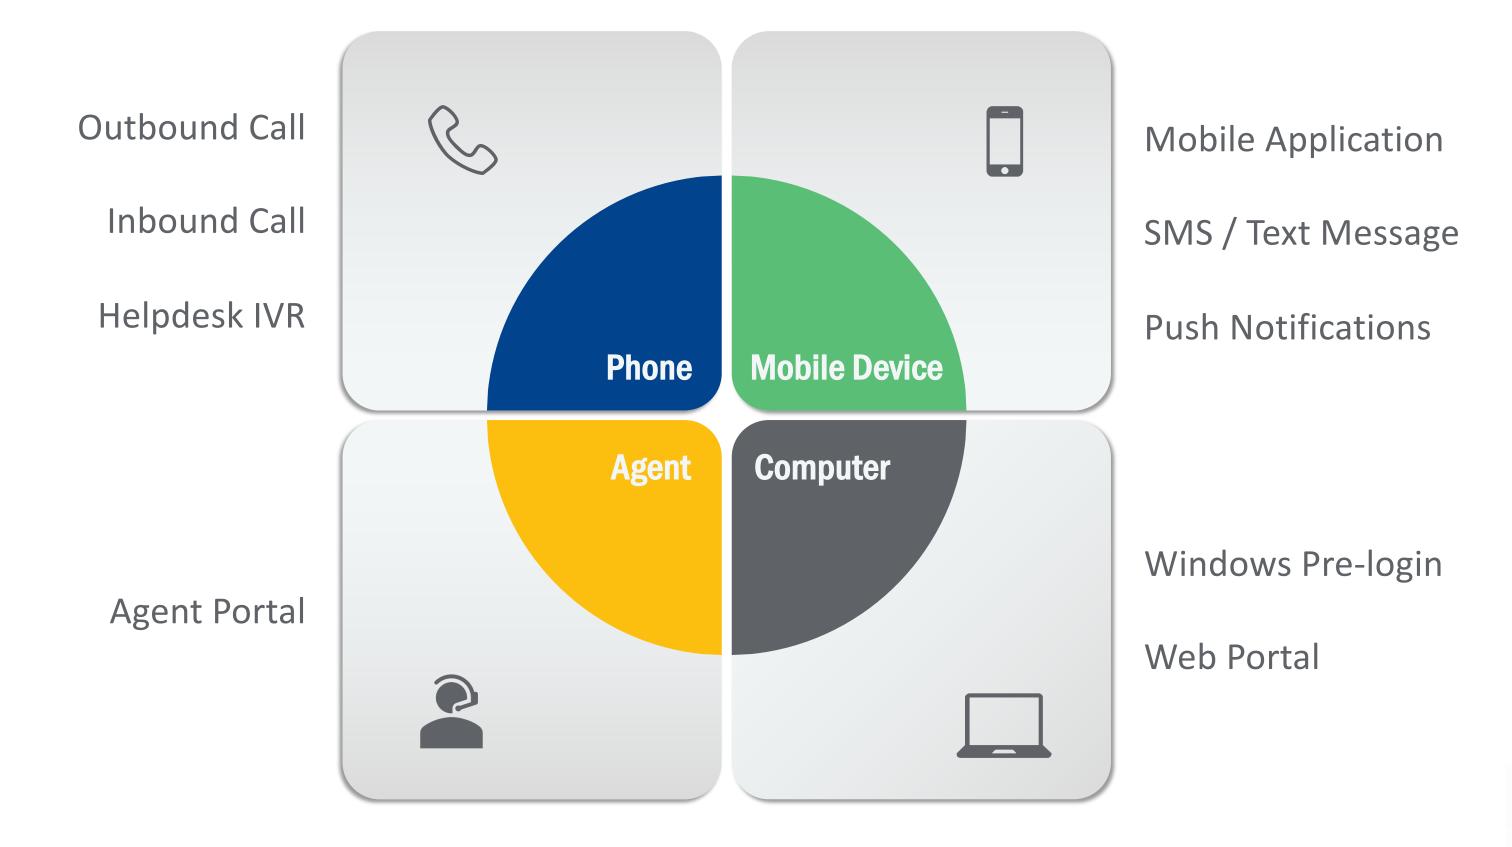

## LumenVox Password Reset

Automate Password Resets with Biometrics,

User – Specific Security Questions & SMS OneTime PIN

Packaged Application Components from LumenVox

Multiple Authentication Channels: Phone, Web Portal, Mobile Application

### Something You Have

**Outbound Email Authentication** 

**Outbound Phone Call** 

Outbound SMS / Text Message

Mobile Application Push

**Inbound Caller ID Authentication** 

**Device Certificates** 

Something You Know

Password / PIN

Authentication against: Active

Directory, LDAP, SAP, etc.

Knowledge Based Authentication