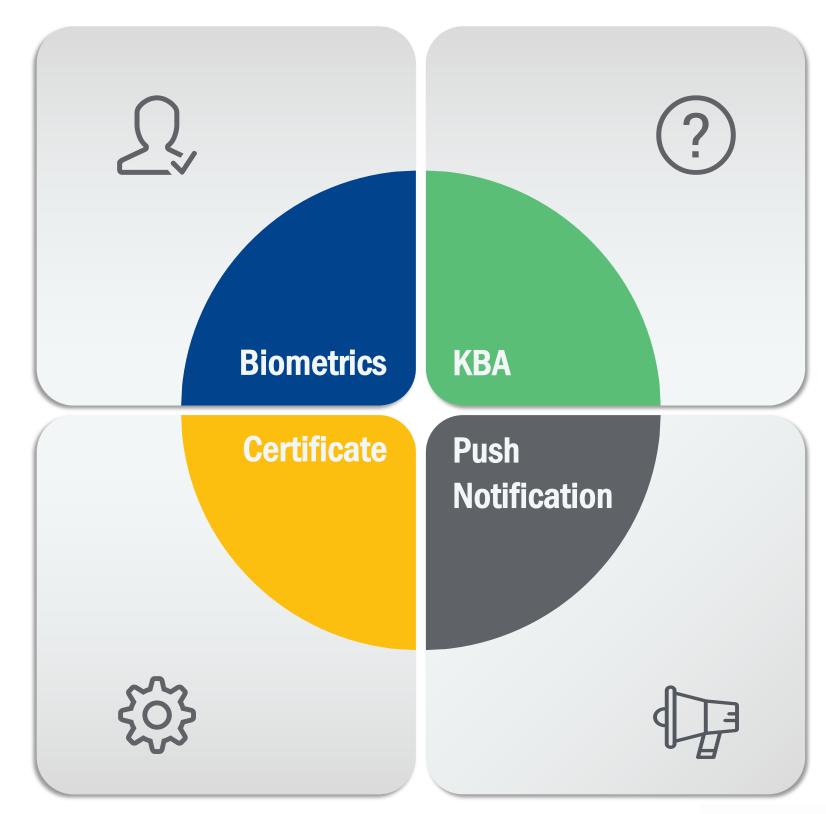

### **Automated Password Reset**

Workflow driven automated password resets and account unlock self-service using multifactor authentication (factors are based on customer needs).

Biometrics: Something you are (voice, face...)

KBA: Something you know (knowledge-based authentication)

Push Notification: Something you have (mobile device,

email...)

Computer Certificate: Something you have and know