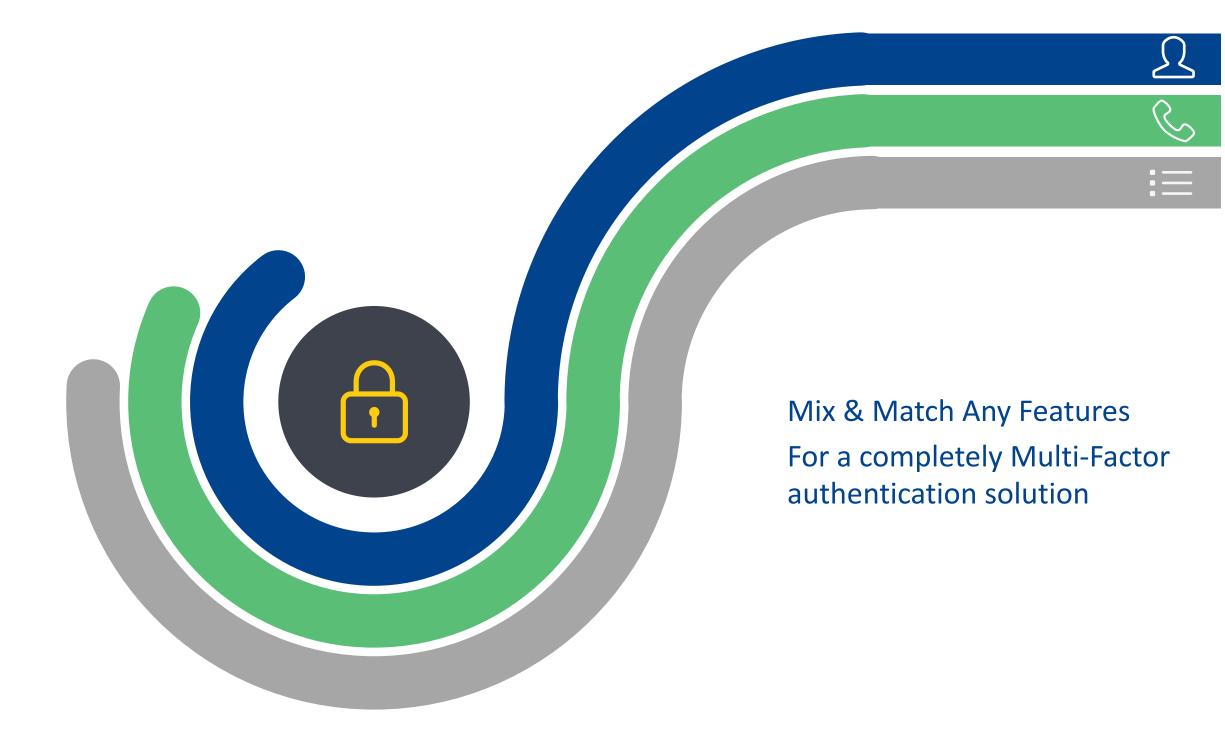

## Multifactor Authentication

#### Something You Are

Voice Biometric Authentication Face Recognition

### Something You Have

**Outbound Email Authentication** 

**Outbound Phone Call** 

Outbound SMS / Text Message

Mobile Application Push

**Inbound Caller ID Authentication** 

**Device Certificates** 

Something You Know

Password / PIN

Authentication against: Active

Directory, LDAP, SAP, etc.

Knowledge Based Authentication