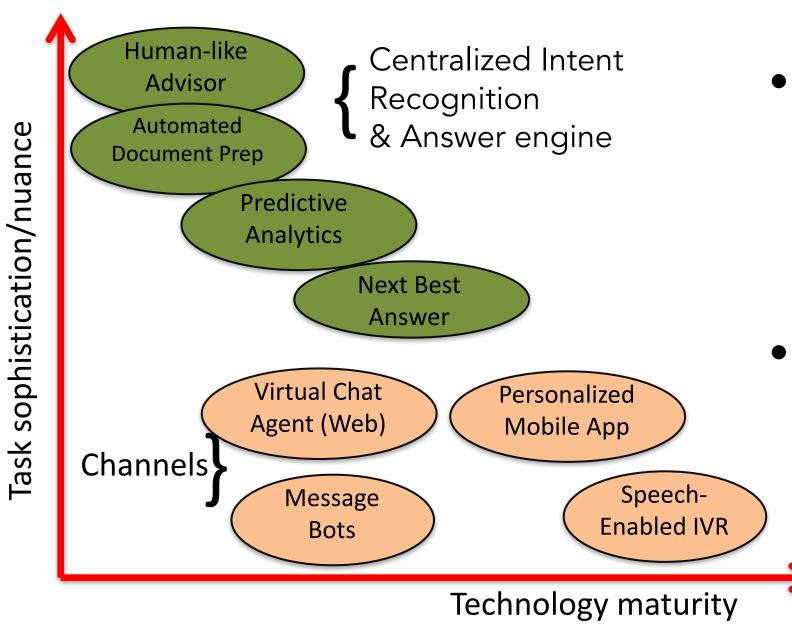

## Single "truth"/multiple "channels"

- Centralized resources
  - Intent recognition
  - Best Answers
  - Learning
- Decentralized channels
  - "Simple" bots
  - Conversation
  - Mobile apps

## With 3 distinct technology pillars

Thousands of developers
3 or 4 dominant platforms
Standards coming

Messaging bots/chatbots Rule based/procedural Interactive Voice Response Agent screen pops Train the Al