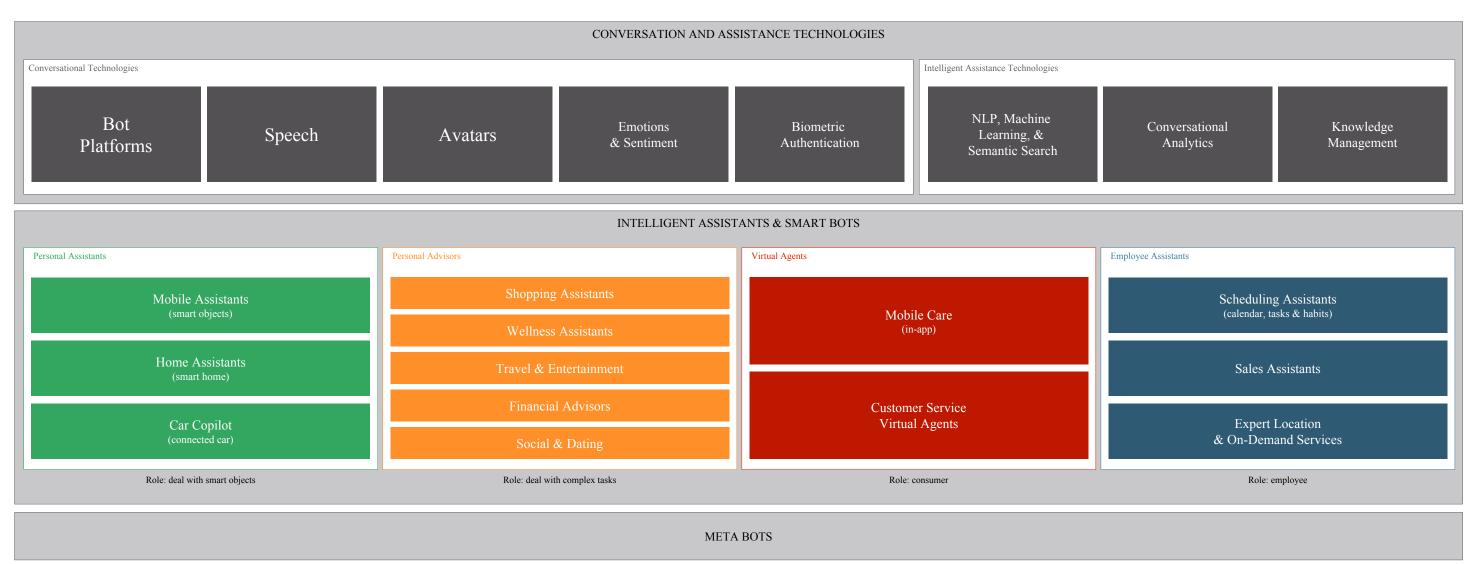

# The IA Landscape – Ever Evolving!

Intelligent Assistance and Bot Landscape Dan Miller, Derek Top & VB | Profiles Nicolas De Kouchkovsky Q (T SPEECH EMOTIONS & BIOMETRIC NLP, MACHINE LEARNING, CONVERSATION KNOWLEDGE BOT PLATFORMS AVATARS (TTS & ASR) SENTIMENT AUTHENTICATION & SEMANTIC SEARCH ANALYTICS MOBILE & PERSONAL VIRTUAL EMPLOYEE PERSONAL ASSISTANTS CC: BY: Dan Miller, Derek Top, and Nicolas De Kouchkovsky, Nov 2016 Ed 3.0

## Conversation & IA Technologies

- Bot Platforms
- Speech
- Avatars
- Emotion & Sentiment
- Biometric
   Authentication

- NLP, Machine Learning,
   Semantic Search
- Conversational Analysis
- KnowledgeManagement

## IA Use Case Categories

- Mobile & Personal Assistants
- Personal Advisors
- Virtual Agents / Enterprise IAs

Employee Assistants

All leverage components of the IA technology infrastructure