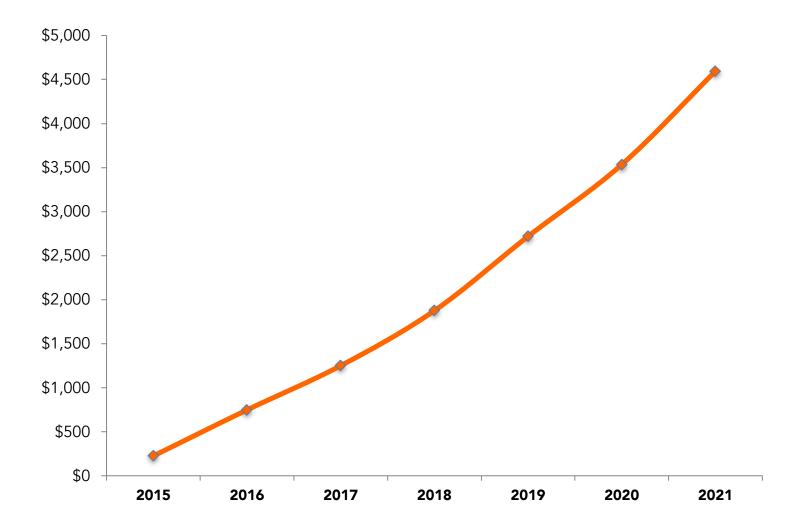

# This is really happening

- From the Opus Decision Maker's Guide report
  - 1,200 companies
  - 2,600 implementations
- "|A" not "A|"
  - Virtual agents
  - Bots
  - Metabots