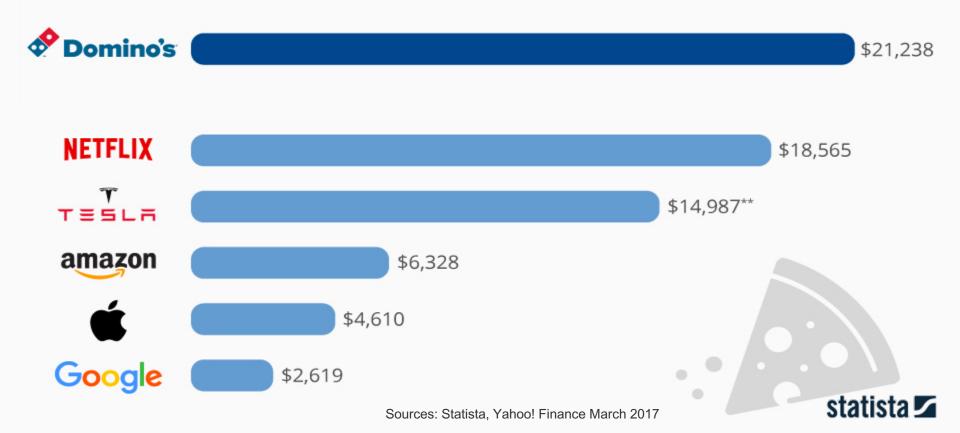

#### **Put Your Money Where Your Mouth Is**

Present value of \$1,000 invested in the following U.S. stocks in January 2010\*

INDY/TECH

SKY Q VOICE SEARCH HANDS-ON

**REVIEW: TALKING TO YOUR TV HAS** 

NEVER BEEN MORE FUN AND USEFUL