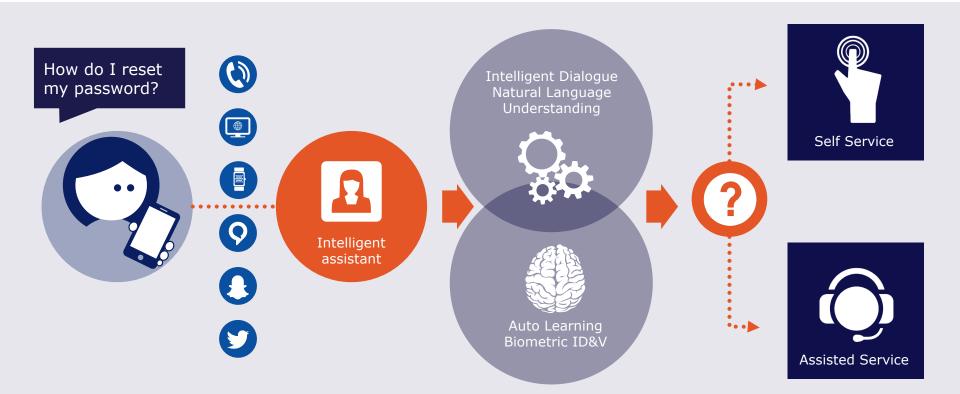

## Virtual assistant proof of concept

- Let me introduce you to...... Budget Becky
- Becky is ready and waiting to help you complete your car insurance quote, day or night
- Handling hundreds of questions
- Guiding customers to answers and service options