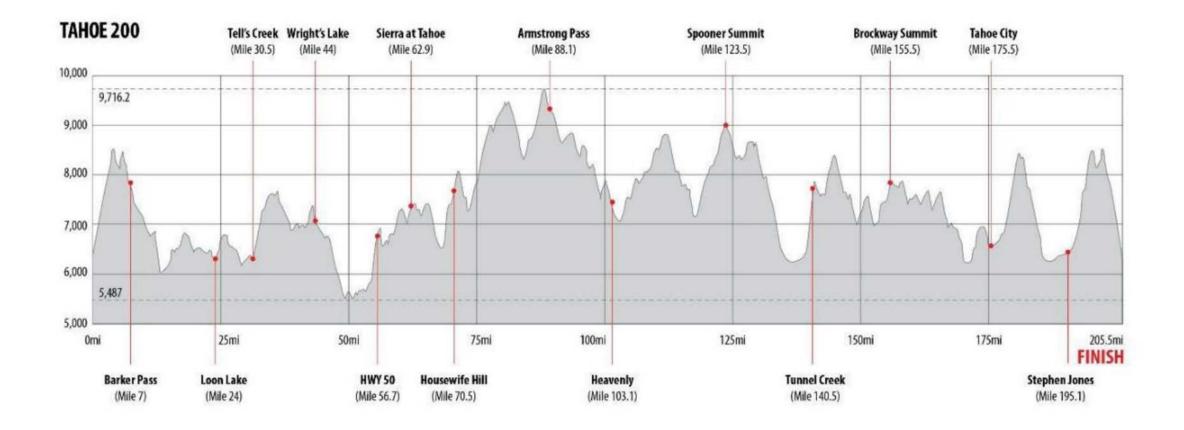

#### The Six Continent Challenge | April 10-15, 2017

#### A Crucible Event | 90 Hours – 205 Miles – 40,000 Feet